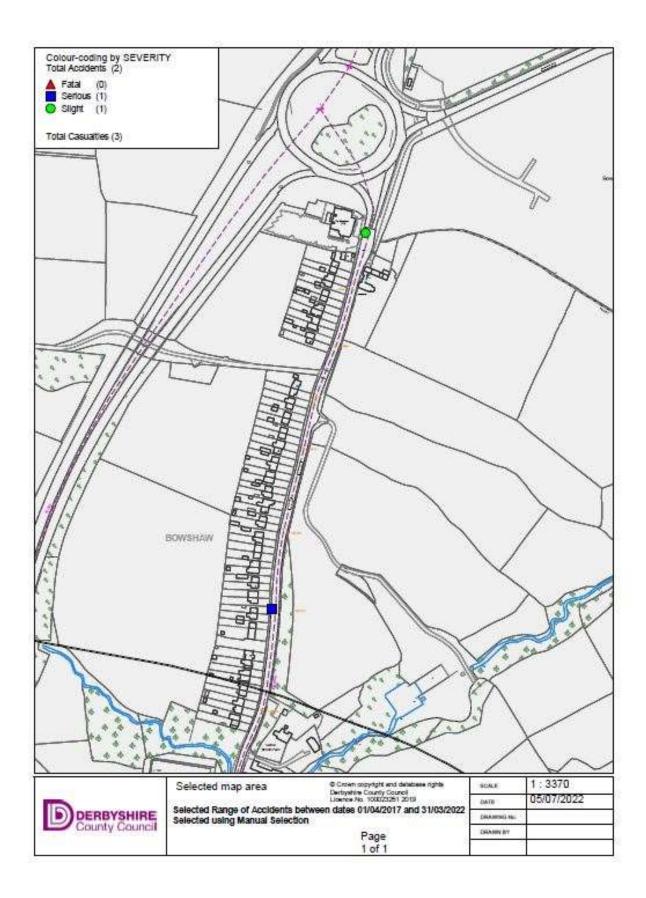

reques

|                                                          |                                                          |                                                                                            |                         | Vehicles             |                                           |             |                      |            | Canatao |                    |
|----------------------------------------------------------|----------------------------------------------------------|--------------------------------------------------------------------------------------------|-------------------------|----------------------|-------------------------------------------|-------------|----------------------|------------|---------|--------------------|
| Police Ref.<br>Road No.<br>2nd Road No.<br>Grid Ref.     | Day<br>Daar<br>Tinar<br>DVL<br>R.S.C<br>Woother<br>Spend | Localin Description                                                                        | Veb No                  | s / Type / Sex / Age | / Marie / Dir / Caos                      |             |                      |            |         | Sev                |
| 1701746<br>R1: B 6057<br>R2: U<br>E 435,055<br>N 379,967 | 05/10/2017<br>0755hm                                     | DRONFIELD B6057 SHEFFIELD ROAD<br>JW TOBY CARVERY (IPQA)<br>Ret lights present             |                         |                      | Wait go ahead held<br>Starting            | lups<br>S   | to N<br>to N         | Dn         |         | Sight              |
| 1800225<br>R1: B 6057<br>E 434,953<br>N 379,556          | 2200hri<br>Durknesic s<br>Wel/Damp                       | DRONFIELD B6057 BOWSHAW O'S<br>NO. 14 (IPQA-3144)<br>freet lights present<br>it high winds | Veh 1<br>Veh 1<br>Veh 2 | Car                  | Going ahead<br>Going ahead<br>Going ahead | S<br>S<br>N | in N<br>in N<br>in S | Dri<br>FSP |         | Serious<br>Serious |