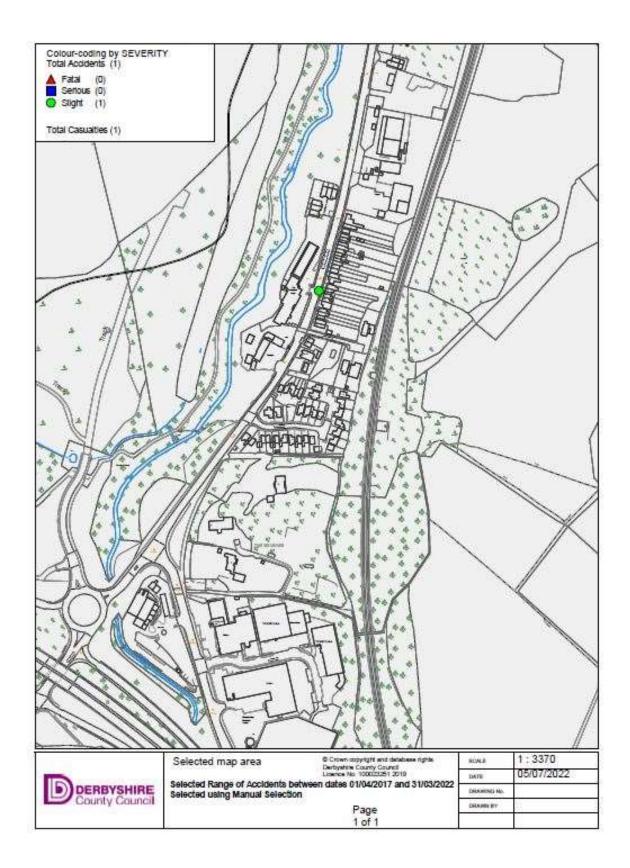

#### INTERMEDIATE ACCIDENT REPORT

Run on: 05/ 07/2022

Slight

Daylight:street lights present

Fine without high winds

Dry

40 mpi

| Details of Po<br>Selection:<br>Selected us           | 2009/02/20                                              | 1997 - 1999 - 1999 - 1999 - 1997<br>1997 - 1997 - 1997 - 1997 - 1997 - 1997 - 1997 - 1997 - 1997 - 1997 - 1997 - 1997 - 1997 - 1997 - 1997 - 1997 - | 04/2017        | to 31/03/2<br>Notes:           | 2022 (60) mont           | hs                                             |         |          |
|------------------------------------------------------|---------------------------------------------------------|-----------------------------------------------------------------------------------------------------------------------------------------------------|----------------|--------------------------------|--------------------------|------------------------------------------------|---------|----------|
| Police Ref.<br>Road No.<br>2nd Road No.<br>Grid Ref. | Day<br>Daar<br>Tons<br>DYL<br>R.S.C<br>Weather<br>Speed | Location Description                                                                                                                                | Van N          | Vehicke<br>a / Type / Sex / Ag | e/ Mare / Dir / Class    |                                                | Cenable | s<br>Sev |
| 1900824<br>R1: B 6057                                | 1205bm                                                  | CHESTERPIELD B6057 SHEFFIELD<br>15 ROAD (IPQA)                                                                                                      | Veh 1<br>Veh 2 |                                | Slopping<br>Going alread | NE <sup>IN</sup> SW<br>NE <sup>IN</sup> SW Dri |         | Slight   |